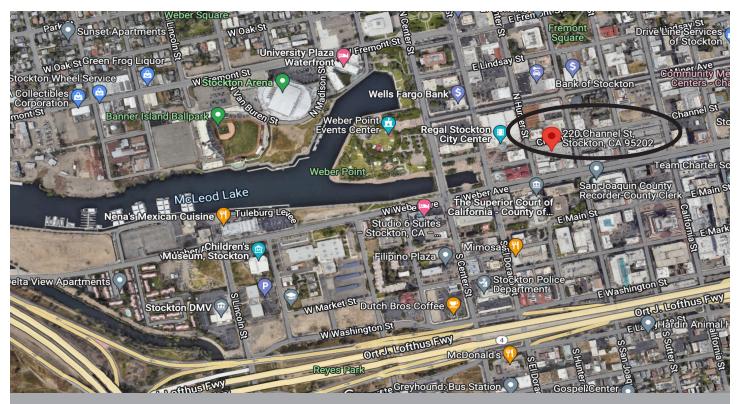

### 220 E. Channel St

#### 220 E. Channel St

# Premier Ground Floor Commercial Space

Ground floor commercial space in the Ed Coy municipal parking garage. Heart of downtown's business district. Steps from the Regal Cineplex, Janet Leigh Plaza, and downtown Waterfront. High quality interior improvements, including expansive open area with elegantly designed work stations, multiple private offices, break rooms, conference rooms, multi-stall ADA restrooms, telecomm room. Several options available to divide space.

- Located in the ground floor of a multi-story municipal parking garage
- +/-8,000 SF (several options to divide the space)
- High quality interior improvements
- Large open area with beautifully designed stations
- Open plan office areas, break rooms, conference rooms, private offices, telecom room
- Multiple stall ADA-accessible restrooms