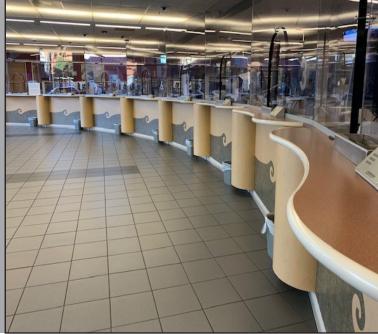

# Premier Ground Floor Commercial Space

Ground floor commercial space in the Ed Coy municipal parking garage. Heart of downtown's business district. Steps from the Regal Cineplex, Janet Leigh Plaza, and downtown Waterfront. High quality interior improvements, including expansive open area with elegantly designed work stations, multiple private offices, break rooms, conference rooms, multi-stall ADA restrooms, telecomm room. Several options available to divide space.

- Located in the ground floor of a multi-story municipal parking garage
- +/-8,000 SF (several options to divide the space)
- High quality interior improvements
- Large open area with beautifully designed stations
- Open plan office areas, break rooms, conference rooms, private offices, telecom room
- Multiple stall ADA-accessible restrooms