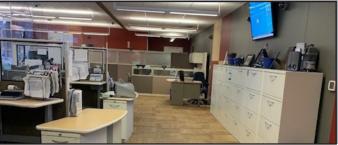

# Premier Ground Floor Commercial Space

Ground floor commercial space in the Ed Coy municipal parking garage. Heart of downtown's business district. Steps from the Regal Cineplex, Janet Leigh Plaza, and downtown Waterfront. High quality interior improvements, including expansive open area with elegantly designed work stations, multiple private offices, break rooms, conference rooms, multi-stall ADA restrooms, telecomm room. Several options available to divide space.

- Located in the ground floor of a multi-story municipal parking garage
- +/-8,000 SF (several options to divide the space)
- High quality interior improvements
- Large open area with beautifully designed stations
- Open plan office areas, break rooms, conference rooms, private offices, telecom room
- Multiple stall ADA-accessible restrooms