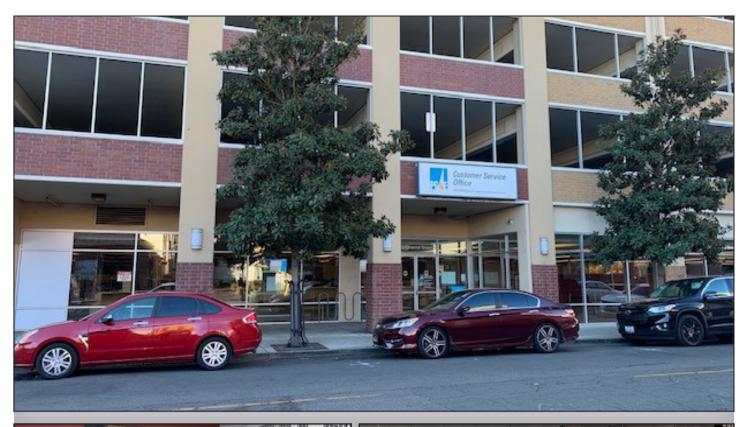

# Premier Ground Floor Commercial Space

Ground floor commercial space in the Ed Coy municipal parking garage. Heart of downtown's business district. Steps from the Regal Cineplex, Janet Leigh Plaza, and downtown Waterfront. High quality interior improvements, including expansive open area with elegantly designed work stations, multiple private offices, break rooms, conference rooms, multi-stall ADA restrooms, telecomm room. Several options available to divide space.

- Located in the ground floor of a multi-story municipal parking garage
- +/-8,000 SF (several options to divide the space)
- High quality interior improvements
- Large open area with beautifully designed stations
- Open plan office areas, break rooms, conference rooms, private offices, telecom room
- Multiple stall ADA-accessible restrooms