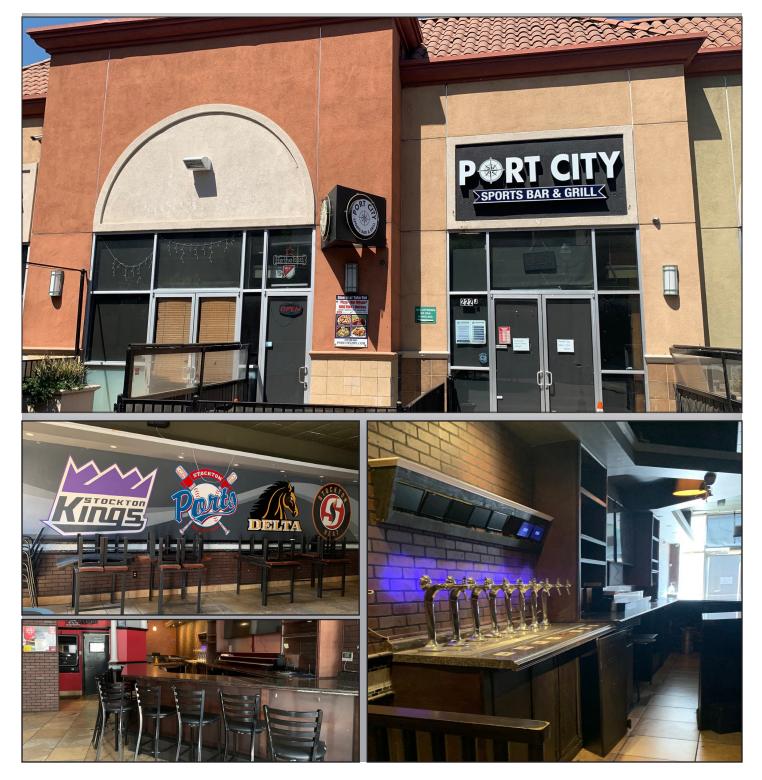

## 222 N. El Dorado Street Move-in-Ready Restaurant/Bar for Lease

Fully stocked Bar/Restaurant available. Move-in ready!

This 2,275 SF bar/restaurant is located in the Janet Leigh Plaza next to Misaki Sushi and the Regal City Centre IMAX movie theater. The space is located in the heart of the downtown business district. High daytime pedestrian traffic. The movie theater draws the evening and weekend crowd. Close to several nearby parking structures.

- Fully-stocked commercial kitchen with 6-burner stove, grill, deep fryer
- Hood/Ansul System, grease trap
- 3-compartment sink, mop sink, and hand sink
- Walk-in refrigerator, shelves
- Refrigerated prep area
- Two ADA-accessible restrooms