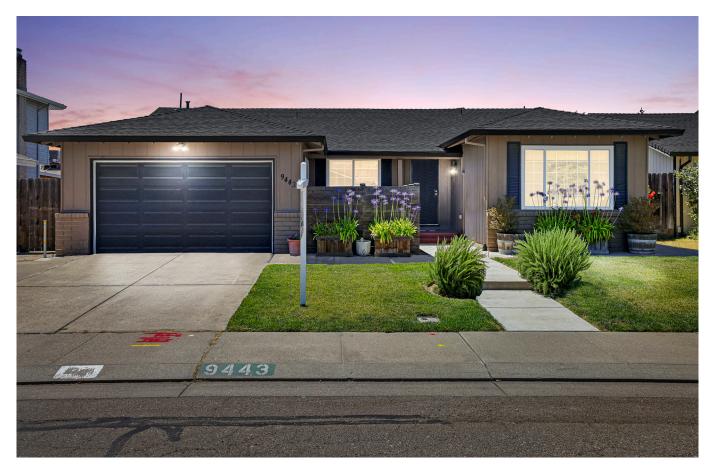

## Entertainers Paradise

9443 BONANZA DR., STOCKTON, CA 95209

You must see this ready to move in home with curb appeal! Entertain your guests in the open living/dining/kitchen area. The kitchen features granite counter tops, stainless steel double ovens, a built in microwave and a gas stove top with a chimney style vent. This home has beautiful flooring throughout. Step outside under the covered patio to see the outdoor kitchen with a BBQ grill, refrigerator, side burners and plenty of storage capacity.

## **FEATURES**

- 3 beds 2 bath
- Approx. 1674 Sq. Ft.
- Approx. Lot 6826 Sq. Ft.
- 2-car garage parking
- Granite kitchen counter-tops

- Laminate, Vinyl, and Tile flooring
- Central cooling and heating
- Outdoor kitchen
- Well manicured backyard