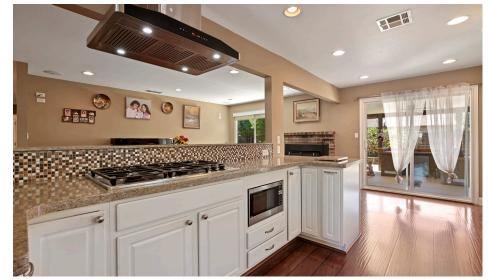

## Entertainers Paradise

9443 BONANZA DR., STOCKTON, CA 95209

You must see this ready to move in home with curb appeal! Entertain your guests in the open living/dining/kitchen area. The kitchen features granite counter tops, stainless steel double ovens, a built in microwave and a gas stove top with a chimney style vent. This home has beautiful flooring throughout. Step outside under the covered patio to see the outdoor kitchen with a BBQ grill, refrigerator, side burners and plenty of storage capacity.

## **FEATURES**

- 3 beds 2 bath
- Approx. 1674 Sq. Ft.
- Approx. Lot 6826 Sq. Ft.
- 2-car garage parking
- Granite kitchen counter-tops

- Laminate, Vinyl, and Tile flooring
- Central cooling and heating
- Outdoor kitchen
- Well manicured backyard