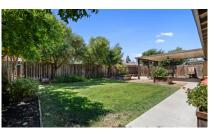

## Entertainers Paradise

9443 BONANZA DR., STOCKTON, CA 95209

You must see this ready to move in home with curb appeal! Entertain your guests in the open living/dining/kitchen area. The kitchen features granite counter tops, stainless steel double ovens, a built in microwave and a gas stove top with a chimney style vent. This home has beautiful flooring throughout. Step outside under the covered patio to see the outdoor kitchen with a BBQ grill, refrigerator, side burners and plenty of storage capacity.

## **FEATURES**

- 3 beds 2 bath
- Approx. 1674 Sq. Ft.
- Approx. Lot 6826 Sq. Ft.
- 2-car garage parking
- Granite kitchen counter-tops

- Laminate, Vinyl, and Tile flooring
- Central cooling and heating
- Outdoor kitchen
- Well manicured backyard