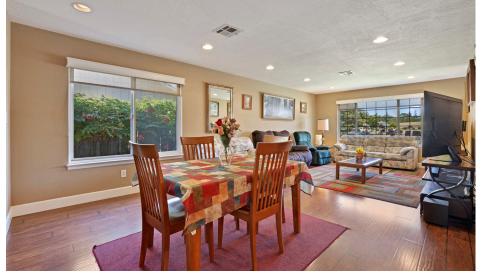

## Entertainers Paradise

9443 BONANZA DR., STOCKTON, CA 95209

You must see this ready to move in home with curb appeal! Entertain your guests in the open living/dining/kitchen area. The kitchen features granite counter tops, stainless steel double ovens, a built in microwave and a gas stove top with a chimney style vent. This home has beautiful flooring throughout. Step outside under the covered patio to see the outdoor kitchen with a BBQ grill, refrigerator, side burners and plenty of storage capacity.

## **FEATURES**

- 3 beds 2 bath
- Approx. 1674 Sq. Ft.
- Approx. Lot 6826 Sq. Ft.
- 2-car garage parking
- Granite kitchen counter-tops

- Laminate, Vinyl, and Tile flooring
- Central cooling and heating
- Outdoor kitchen
- Well manicured backyard