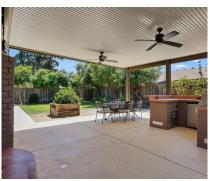

## Entertainers Paradise

9443 BONANZA DR., STOCKTON, CA 95209

You must see this ready to move in home with curb appeal! Entertain your guests in the open living/dining/kitchen area. The kitchen features granite counter tops, stainless steel double ovens, a built in microwave and a gas stove top with a chimney style vent. This home has beautiful flooring throughout. Step outside under the covered patio to see the outdoor kitchen with a BBQ grill, refrigerator, side burners and plenty of storage capacity.

## **FEATURES**

- 3 beds 2 bath
- Approx. 1674 Sq. Ft.
- Approx. Lot 6826 Sq. Ft.
- 2-car garage parking
- Granite kitchen counter-tops

- Laminate, Vinyl, and Tile flooring
- Central cooling and heating
- Outdoor kitchen
- Well manicured backyard