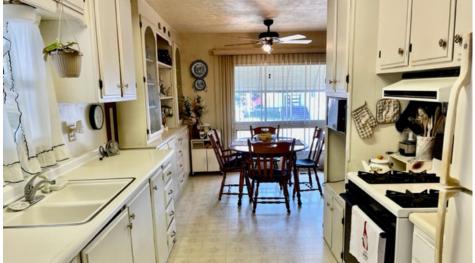

## **FEATURES**

- Double-wide mobile home
- 3 beds 2 bath
- 1200 sq. Ft.
- Covered parking

- Carpet and vinyl flooring
- Central cooling and heating
- Washer, dryer, + refrigerator incl.
- 55+ community