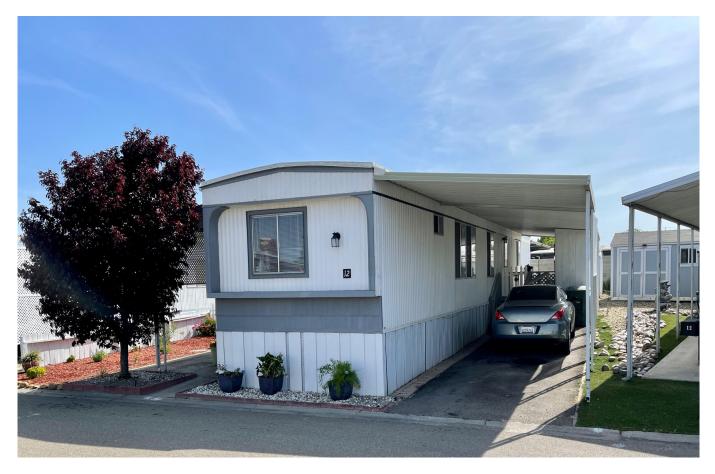

## Beautiful Almond Blossom Home

150 PESTRANA AVENUE #12, MANTECA, CA 95336

You must see this two bedroom, two bath home in the Almond Blossom mobile home park. This is a community for 55+. Recently updated kitchen with new paint and counter top, Built-in dining hutch, inside laundry area and master bedroom. The Refrigerator, washer and dryer stay with the home. If you love to work in the garden, this home is for you. There is a sizable lot to create and enjoy a beautiful garden space, including three sheds to store your tools. There is ample storage space inside and out. If you like to mingle, you will enjoy the swimming pool, sauna and club house. If you have an RV, no problem, there is an RV storage area for an additional monthly fee.

## **FEATURES**

- Single-wide mobile home
- 2 beds 2 bath
- 792 sq. Ft.
- Built in 1976

- 3 storage sheds
- Large yard
- 55+ community

\$99,000 | 2BD | 2BA

Linda Sue Stewart lsstewart@cortco.com | 209.351.0515 | DRE: 01486161