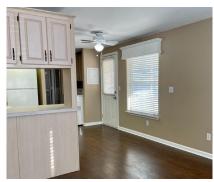

## Magnificent Mobile Home

2042 TULLY RD #4, HUGHSON, CA 95326

You must see this recently updated home. Beautiful dark colored Laminate floors contrast well with the light cabinetry. Refrigerator, washer and dryer stay.

## **FEATURES**

- 1BD/1BA
- Approx. Sq. Ft.: 480
- Manufactured In Park
- Year Built: 1974

- Laminate Flooring
- Washer & Dryer Included
- Central Heating
- Window Unit Cooling

\$59,900 | 1BD | 1BA

Linda Sue Stewart