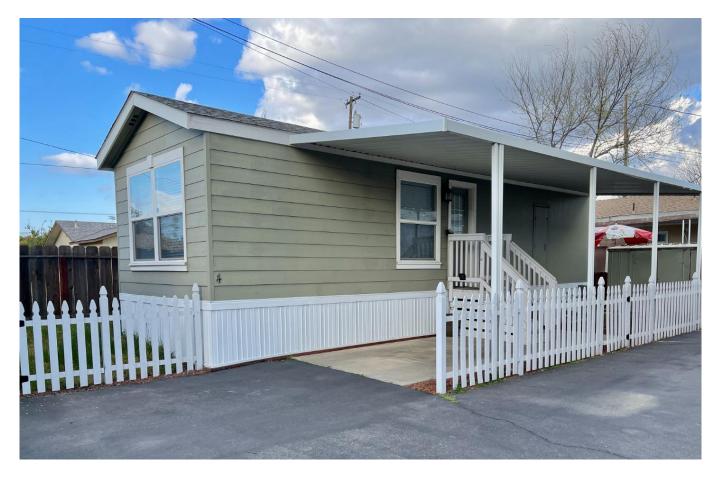

## Magnificent Mobile Home

2042 TULLY RD #4, HUGHSON, CA 95326

You must see this recently updated home. Beautiful dark colored Laminate floors contrast well with the light cabinetry. Refrigerator, washer and dryer stay.

## **FEATURES**

- 1BD/1BA
- Approx. Sq. Ft.: 480
- Manufactured In Park
- Year Built: 1974

- Laminate Flooring
- Washer & Dryer Included
- Central Heating
- Window Unit Cooling

\$59,900 | 1BD | 1BA

Linda Sue Stewart