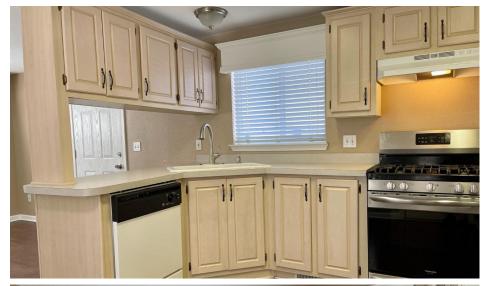

## Magnificent Mobile Home

2042 TULLY RD #4, HUGHSON, CA 95326

You must see this recently updated home. Beautiful dark colored Laminate floors contrast well with the light cabinetry. Refrigerator, washer and dryer stay.

## **FEATURES**

- 1BD/1BA
- Approx. Sq. Ft.: 480
- Manufactured In Park
- Year Built: 1974

- Laminate Flooring
- Washer & Dryer Included
- Central Heating
- Window Unit Cooling

\$59,900 | 1BD | 1BA

Linda Sue Stewart