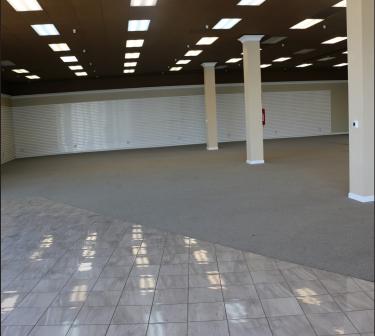

# Fresh & Expansive Office/Retail Spaces for Lease

Beautiful units available in the popular Eastland Plaza Shopping Center. Unit 10 +/- 7,868 SF unit is deal for a Retail or Urgent Care center, Dialysis center, Medical/Dental, or Auto Parts. Unit 16-17 +/- 3,790SF is perfectly demised, move-in ready office space with two separate entrances. This high-traffic retail center has a great mix of retail and grocery stores, restaurants, banks, and businesses. Convenient onsite parking.