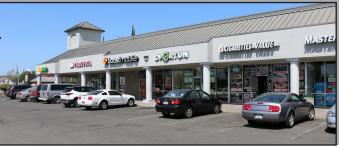

# Fresh & Expansive Office/Retail Spaces for Lease

Beautiful units available in the popular Eastland Plaza Shopping Center. Unit 10 +/- 7,868 SF unit is deal for a Retail or Urgent Care center, Dialysis center, Medical/Dental, or Auto Parts. Unit 16-17 +/- 3,790SF is perfectly demised, move-in ready office space with two separate entrances. This high-traffic retail center has a great mix of retail and grocery stores, restaurants, banks, and businesses. Convenient onsite parking.

- High visibility location with easy access to I-5 & 99
- ADA-accessible restrooms
- · High ceilings, clean interiors
- Plug & Play Floor Plans
- Fully-sprinklered
- Under-market rental rates of \$1.25-\$1.50/sf MG
- On-site parking
- Busy retail center with dozens of retail stores, restaurants, Food 4 Less, fast food eateries, Mountain Mike's Pizza, & commercial businesses