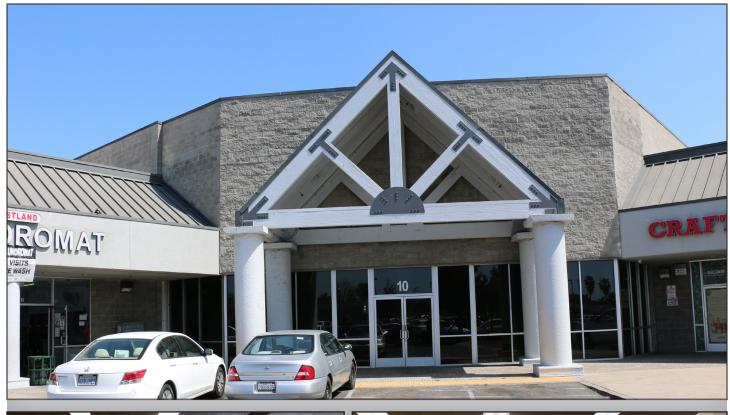

### Eastland Plaza

# Fresh & Expansive Office/Retail Spaces for Lease

Beautiful units available in the popular Eastland Plaza Shopping Center. Unit 10 +/- 7,868 SF unit is deal for a Retail or Urgent Care center, Dialysis center, Medical/Dental, or Auto Parts. Unit 16-17 +/- 3,790SF is perfectly demised, move-in ready office space with two separate entrances. This high-traffic retail center has a great mix of retail and grocery stores, restaurants, banks, and businesses. Convenient onsite parking.