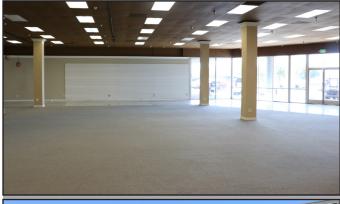

# Fresh & Expansive Office/Retail Spaces for Lease

Beautiful units available in the popular Eastland Plaza Shopping Center. Unit 10 +/- 7,868 SF unit is deal for a Retail or Urgent Care center, Dialysis center, Medical/Dental, or Auto Parts. Unit 16-17 +/- 3,790SF is perfectly demised, move-in ready office space with two separate entrances. This high-traffic retail center has a great mix of retail and grocery stores, restaurants, banks, and businesses. Convenient onsite parking.