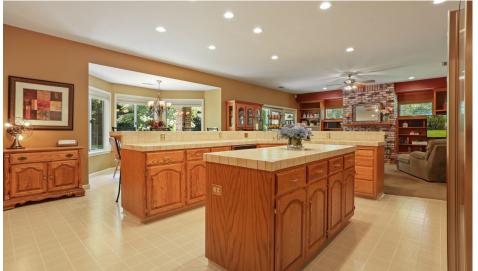

## Tranquil Morada Masterpiece

8100 HELEN LANE, STOCKTON, CA 95212

Enter the private gated Estate to an immaculate, custom-built home located in Morada on a tranquil tree-lined Lane. The dwelling is set on an expansive 1.97 acres. Plan to spend many enjoyable evenings outdoors in your California room overlooking a sizable brick patio area with beautiful raised garden beds. Plenty of space to park your toys in the 8 car garage with HVAC. Step inside to your 4113 Sq. Ft. 5 bedroom, 3 bath dream home. The kitchen/family room boasts custom built wood cabinetry, brick wood burning fireplace, double islands, double ovens, plenty of counter space with an abundance of storage. The substantial Master suite offers, coffered ceiling, walk-in closet and luxurious spa bath. Also, there is an 800 sq. ft. theater/exercise room. This grand space has 4 large storage rooms, 3 dormer windows invite natural light into the room with built in seating and storage. Must see to appreciate this beauty, much more amenities await your discovery.

## **FEATURES**

- 5BD/3BA
- Approx. Sq. Ft.: 4,113
- Lot Size: 1.97 Acres
- 8 Car Garage
- RV Access
- Hardwired A/V

- Central Vacuum
- Home Theater
- Central Heat/Cool
- Garage Workshop
- Auto Sprinkler System