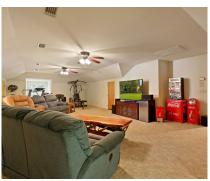

## Tranquil Morada Masterpiece

8100 HELEN LANE, STOCKTON, CA 95212

Enter the private gated Estate to an immaculate, custom-built home located in Morada on a tranquil tree-lined Lane. The dwelling is set on an expansive 1.97 acres. Plan to spend many enjoyable evenings outdoors in your California room overlooking a sizable brick patio area with beautiful raised garden beds. Plenty of space to park your toys in the 8 car garage with HVAC. Step inside to your 4113 Sq. Ft. 5 bedroom, 3 bath dream home. The kitchen/family room boasts custom built wood cabinetry, brick wood burning fireplace, double islands, double ovens, plenty of counter space with an abundance of storage. The substantial Master suite offers, coffered ceiling, walk-in closet and luxurious spa bath. Also, there is an 800 sq. ft. theater/exercise room. This grand space has 4 large storage rooms, 3 dormer windows invite natural light into the room with built in seating and storage. Must see to appreciate this beauty, much more amenities await your discovery.

## **FEATURES**

- 5BD/3BA
- Approx. Sq. Ft.: 4,113
- Lot Size: 1.97 Acres
- 8 Car Garage
- RV Access
- Hardwired A/V

- Central Vacuum
- Home Theater
- Central Heat/Cool
- Garage Workshop
- Auto Sprinkler System