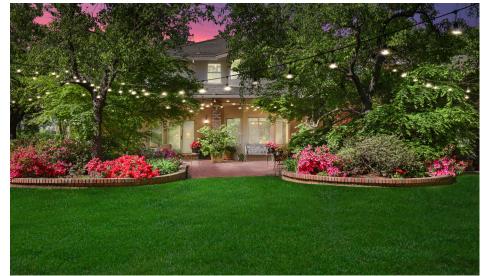

## Tranquil Morada Masterpiece

8100 HELEN LANE, STOCKTON, CA 95212

Enter the private gated Estate to an immaculate, custom-built home located in Morada on a tranquil tree-lined Lane. The dwelling is set on an expansive 1.97 acres. Plan to spend many enjoyable evenings outdoors in your California room overlooking a sizable brick patio area with beautiful raised garden beds. Plenty of space to park your toys in the 8 car garage with HVAC. Step inside to your 4113 Sq. Ft. 5 bedroom, 3 bath dream home. The kitchen/family room boasts custom built wood cabinetry, brick wood burning fireplace, double islands, double ovens, plenty of counter space with an abundance of storage. The substantial Master suite offers, coffered ceiling, walk-in closet and luxurious spa bath. Also, there is an 800 sq. ft. theater/exercise room. This grand space has 4 large storage rooms, 3 dormer windows invite natural light into the room with built in seating and storage. Must see to appreciate this beauty, much more amenities await your discovery.