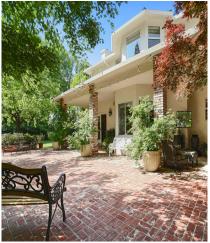

## Tranquil Morada Masterpiece

8100 HELEN LANE, STOCKTON, CA 95212

Enter the private gated Estate to an immaculate, custom-built home located in Morada on a tranquil tree-lined Lane. The dwelling is set on an expansive 1.97 acres. Plan to spend many enjoyable evenings outdoors in your California room overlooking a sizable brick patio area with beautiful raised garden beds. Plenty of space to park your toys in the 8 car garage with HVAC. Step inside to your 4113 Sq. Ft. 5 bedroom, 3 bath dream home. The kitchen/family room boasts custom built wood cabinetry, brick wood burning fireplace, double islands, double ovens, plenty of counter space with an abundance of storage. The substantial Master suite offers, coffered ceiling, walk-in closet and luxurious spa bath. Also, there is an 800 sq. ft. theater/exercise room. This grand space has 4 large storage rooms, 3 dormer windows invite natural light into the room with built in seating and storage. Must see to appreciate this beauty, much more amenities await your discovery.