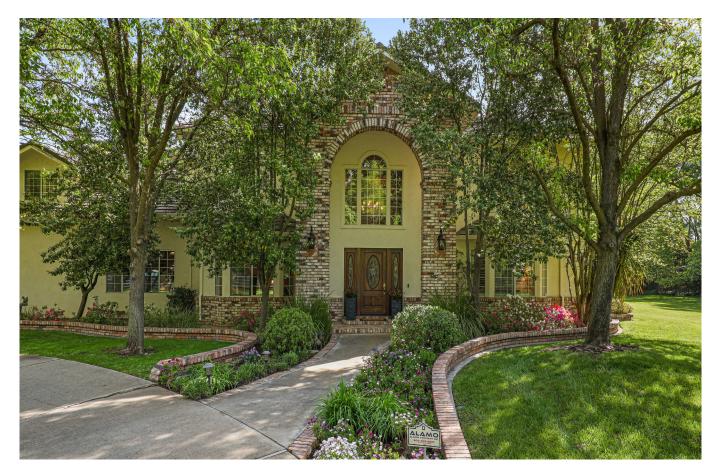

## Tranquil Morada Masterpiece

8100 HELEN LANE, STOCKTON, CA 95212

Enter the private gated Estate to an immaculate, custom-built home located in Morada on a tranquil tree-lined Lane. The dwelling is set on an expansive 1.97 acres. Plan to spend many enjoyable evenings outdoors in your California room overlooking a sizable brick patio area with beautiful raised garden beds. Plenty of space to park your toys in the 8 car garage with HVAC. Step inside to your 4113 Sq. Ft. 5 bedroom, 3 bath dream home. The kitchen/family room boasts custom built wood cabinetry, brick wood burning fireplace, double islands, double ovens, plenty of counter space with an abundance of storage. The substantial Master suite offers, coffered ceiling, walk-in closet and luxurious spa bath. Also, there is an 800 sq. ft. theater/exercise room. This grand space has 4 large storage rooms, 3 dormer windows invite natural light into the room with built in seating and storage. Must see to appreciate this beauty, much more amenities await your discovery.