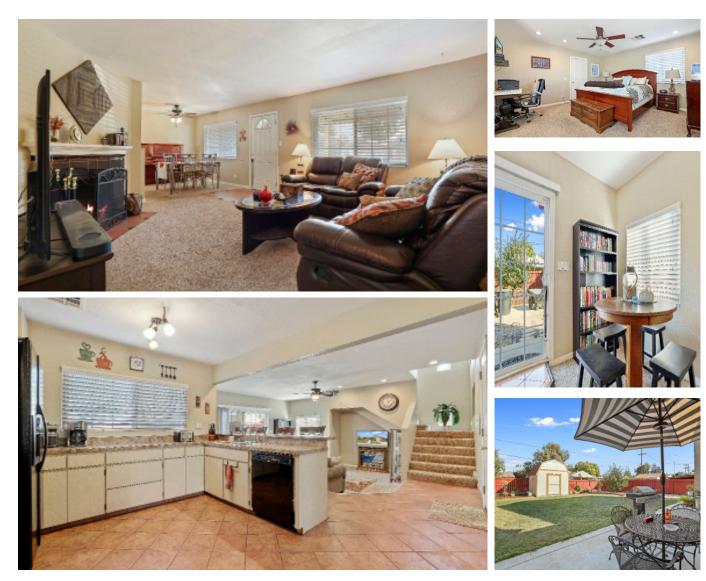

## Elegant Neighborhood Residence

3916 DELAWARE AVE, STOCKTON, CA 95204

A must see house situated in a secluded cul-de-sac waiting for you to take a look. Step inside to see a large living, dining area with a woodburning fireplace. This three bedroom home includes and office space so you can work from home. The large Kitchen with dining bar is open to a step down family room. The spacious backyard features fruit trees, a dog run, concrete patio area and a sizable shed.

## FEATURES

- 3Bd/1Ba
- 2- Story Home
- Built in 1955
- Approx. Sq. Ft. +/- 1824
- Approx Lot Sq. Ft. +/- 7935
- Situated on a Lovely Cul-De-Sac

\$350,000 3BD 1BA

• Large Yard

- Beautiful Landscaping
- Gas Log Fireplace
- Fruit Trees
- Storage Shed