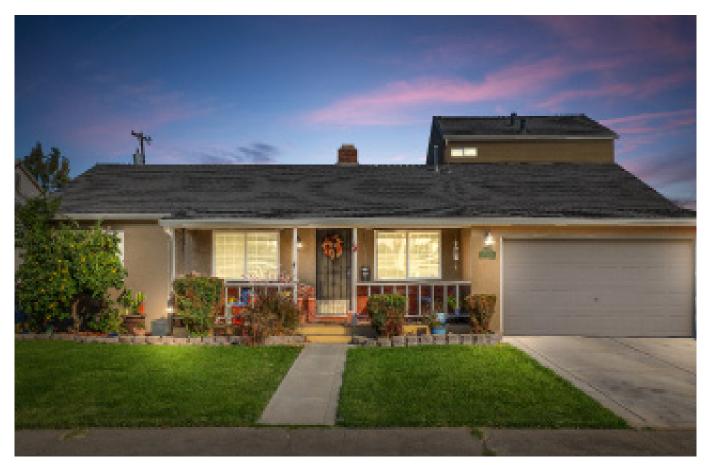

## Elegant Neighborhood Residence

3916 DELAWARE AVE, STOCKTON, CA 95204

A must see house situated in a secluded cul-de-sac waiting for you to take a look. Step inside to see a large living, dining area with a woodburning fireplace. This three bedroom home includes and office space so you can work from home. The large Kitchen with dining bar is open to a step down family room. The spacious backyard features fruit trees, a dog run, concrete patio area and a sizable shed.

## FEATURES

- 3Bd/1Ba
- 2- Story Home
- Built in 1955
- Approx. Sq. Ft. +/- 1824
- Approx Lot Sq. Ft. +/- 7935
- Situated on a Lovely Cul-De-Sac

\$350,000 3BD 1BA

• Large Yard

- Beautiful Landscaping
- Gas Log Fireplace
- Fruit Trees
- Storage Shed