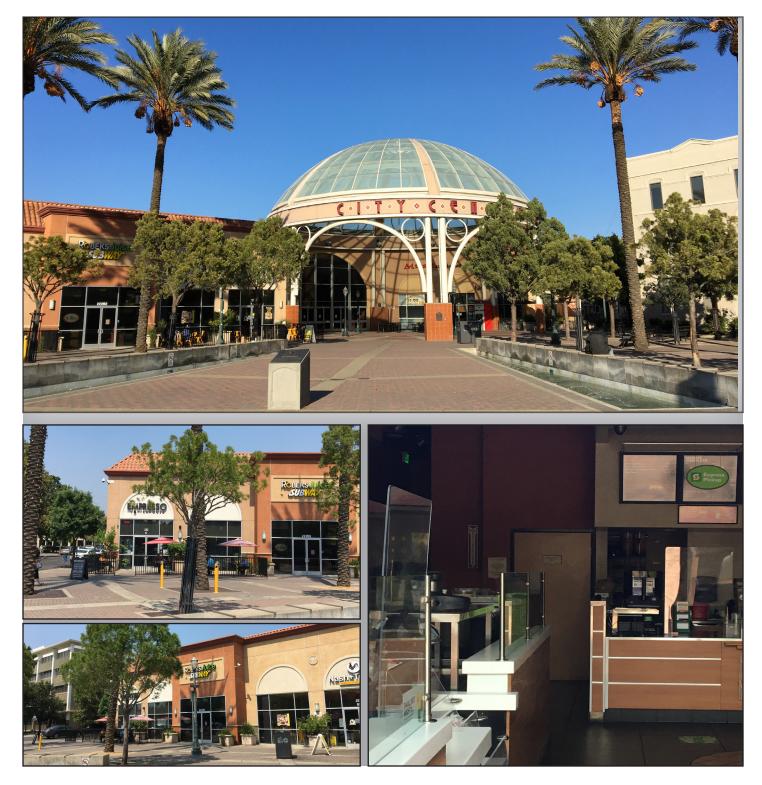

## City Centre Suite #B-2 - Great Retail Space

This 1,680 SF space is located in the Janet Leigh Plaza next to the Regal City Centre and IMAX movie theater.

The space is surrounded by high-quality eateries and sits in the heart of the downtown business district. High daytime traffic. Close to several nearby parking structures.

Currently being operated as a Subway sandwich shop and Robeks juice bar, this space

will be available to lease on January 1, 2021.

Core downtown location with retail amenities. \$1.25/sf/mo NNN.

Mahala Burns BRE# 01082668 | (209) 235-5231 mburns@cortco.com 343 East Main Street 10th Floor, Stockton, CA 95202 All information contained herein is deemed reliable, but has not been verified in any way by Brokers. Brokers make no representation or warranty, express or implied, about the accuracy or completeness of any information provided. Buver shall perform its own due dilutence and verified all information before purchasing