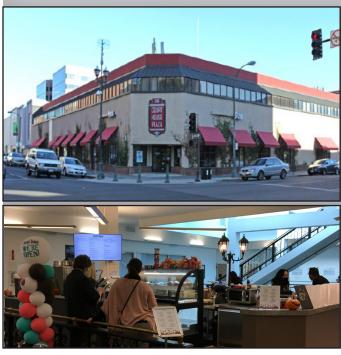

## Courthouse Plaza - 306 E. Main St

Retail and Office Space for Lease

Courthouse Plaza - Superb Location for Office & Retail

Courthouse Plaza is now under new ownership! The building is getting a major facelift and numerous new businesses are moving in. Retail and Office spaces now available for lease. Perfect time to get in on the ground floor!

This lovely building sits in the heart of downtown Stockton's business district.

Office/Retail spaces now leasing.

Call for a tour of the available spaces.

Mahala Burns BRE# 01082668 | (209) 235-5231 mburns@cortco.com 343 East Main Street 10th Floor, Stockton, CA 95202