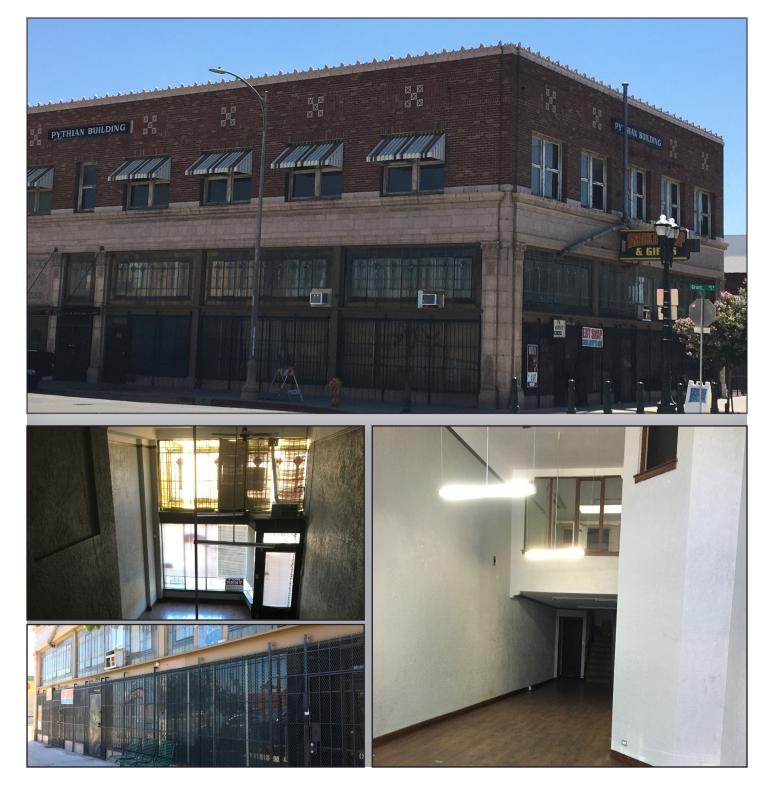

## Pythian Building - Retail Space to Make Your Own

Ground floor retail space of +/-1,500 SF available. Busy Weber Avenue location, in the historic Pythian Building.

Space is ideal for many different types of uses: art or dance studio, retail store, market, office or program space.

- \$1,200/mo MG
- Open floor plan
- High ceilings, LVT flooring
- Private restroom
- Mezzanine office area
- Easy Crosstown Freeway Access
- Located in the heart of Downtown

Mahala Burns BRE# 01082668 | (209) 235-5231 mburns@cortco.com 343 East Main Street 10th Floor, Stockton, CA 95202 All information contained herein is deemed reliable, but has not been verified in any way by Brokers. Brokers make no representation or warranty, express or implied. about