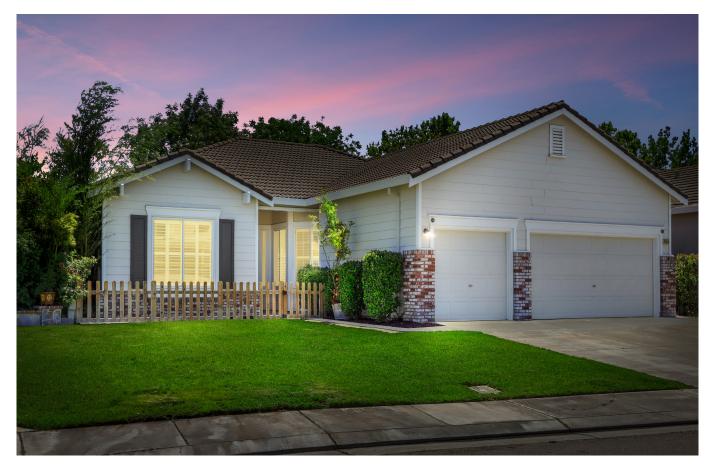

## Lovely Lodi Home

8956 EUREKA DRIVE, STOCKTON, CA 95212

Lovely four bedroom, two bath home located in Lodi School district. Step inside to discover a large family room with custom crown molding, plantation shutters and gas log fireplace. The family room opens up to the kitchen. The kitchen area is spacious with plenty of room for a dining table. Amenities include Island with tile counter tops, plantation shutters and built in microwave hood. The Laundry room is adjacent to the kitchen. You will be pleased to see some of the bedrooms have more ornate crown molding and baseboard woodworking. Other bedroom amenities include plantation shutters, mirrored closet doors and much more. Very little upkeep will be needed for the easily maintained yard.

## **FEATURES**

- 4Bd/2Ba
- Ranch Style
- Situated in Desirable Lodi Neighborhood
- Recently Updated
- Island w/Tile Countertops
- Custom Crown Molding

- Large Yard
- Beautiful Landscaping
- Plantation Shutters
- Gas Log Fireplace