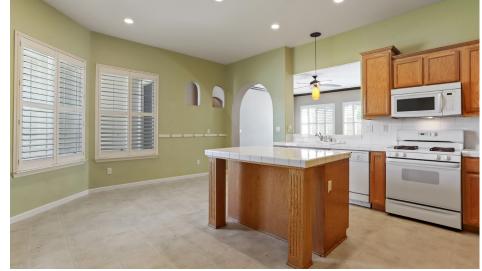

## Lovely Lodi Home

8956 EUREKA DRIVE, STOCKTON, CA 95212

Lovely four bedroom, two bath home located in Lodi School district. Step inside to discover a large family room with custom crown molding, plantation shutters and gas log fireplace. The family room opens up to the kitchen. The kitchen area is spacious with plenty of room for a dining table. Amenities include Island with tile counter tops, plantation shutters and built in microwave hood. The Laundry room is adjacent to the kitchen. You will be pleased to see some of the bedrooms have more ornate crown molding and baseboard woodworking. Other bedroom amenities include plantation shutters, mirrored closet doors and much more. Very little upkeep will be needed for the easily maintained yard.

## **FEATURES**

- 4Bd/2Ba
- Ranch Style
- Situated in Desirable Lodi Neighborhood
- Recently Updated
- Island w/Tile Countertops
- Custom Crown Molding

- Large Yard
- Beautiful Landscaping
- Plantation Shutters
- Gas Log Fireplace