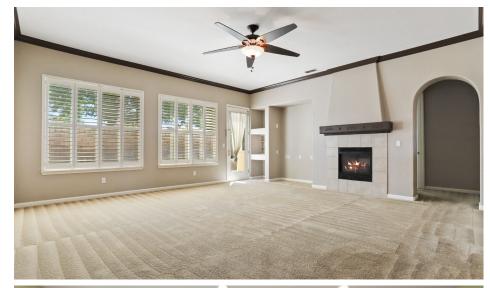

## Lovely Lodi Home

8956 EUREKA DRIVE, STOCKTON, CA 95212

Lovely four bedroom, two bath home located in Lodi School district. Step inside to discover a large family room with custom crown molding, plantation shutters and gas log fireplace. The family room opens up to the kitchen. The kitchen area is spacious with plenty of room for a dining table. Amenities include Island with tile counter tops, plantation shutters and built in microwave hood. The Laundry room is adjacent to the kitchen. You will be pleased to see some of the bedrooms have more ornate crown molding and baseboard woodworking. Other bedroom amenities include plantation shutters, mirrored closet doors and much more. Very little upkeep will be needed for the easily maintained yard.

## **FEATURES**

- 4Bd/2Ba
- Ranch Style
- Situated in Desirable Lodi Neighborhood
- Recently Updated
- Island w/Tile Countertops
- Custom Crown Molding

- Large Yard
- Beautiful Landscaping
- Plantation Shutters
- Gas Log Fireplace