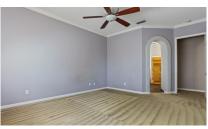

## Lovely Lodi Home

8956 EUREKA DRIVE, STOCKTON, CA 95212

Lovely four bedroom, two bath home located in Lodi School district. Step inside to discover a large family room with custom crown molding, plantation shutters and gas log fireplace. The family room opens up to the kitchen. The kitchen area is spacious with plenty of room for a dining table. Amenities include Island with tile counter tops, plantation shutters and built in microwave hood. The Laundry room is adjacent to the kitchen. You will be pleased to see some of the bedrooms have more ornate crown molding and baseboard woodworking. Other bedroom amenities include plantation shutters, mirrored closet doors and much more. Very little upkeep will be needed for the easily maintained yard.