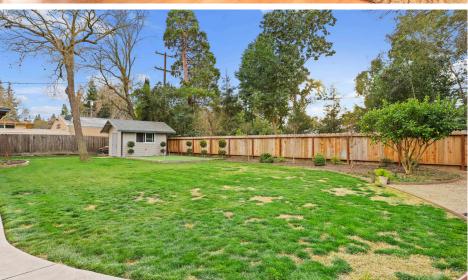

## Updated Morada Home

9409 N. MADELEINE DRIVE, STOCKTON, CA 95212

This fabulous home is located in the highly desirable Morada area. It's been fully updated top to bottom and inside and out. Some of the renovations include new roof, central heating and air, windows, newer interior, exterior paint and flooring throughout. The open floor plan is functional and inviting, perfect for gatherings. You will enjoy working in the remodeled kitchen. Amenities include granite counter tops, new cabinets, single basin sink, and newer appliances. Love, love, love this backyard with its oversized patio, putting green, raised flower bed, RV parking and beautifully landscaped flower beds, great for entertaining. The list goes on and on, a must see to appreciate!

## **FEATURES**

- 3Bd/2Ba
- Built in 1957
- Ranch Style
- Situated in Desirable Morada Neighborhood
- Recently Updated
- Large Yard

- Beautiful Landscaping
- New Flooring Throughout
- Putting Green
- Updated Kitchen
- RV Parking