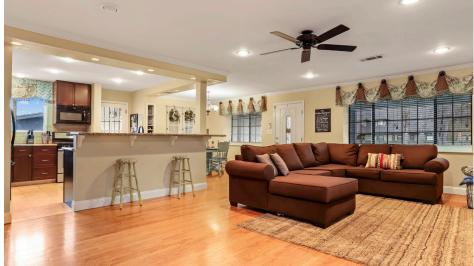

## Updated Morada Home

9409 N. MADELEINE DRIVE, STOCKTON, CA 95212

This fabulous home is located in the highly desirable Morada area. It's been fully updated top to bottom and inside and out. Some of the renovations include new roof, central heating and air, windows, newer interior, exterior paint and flooring throughout. The open floor plan is functional and inviting, perfect for gatherings. You will enjoy working in the remodeled kitchen. Amenities include granite counter tops, new cabinets, single basin sink, and newer appliances. Love, love, love this backyard with its oversized patio, putting green, raised flower bed, RV parking and beautifully landscaped flower beds, great for entertaining. The list goes on and on, a must see to appreciate!