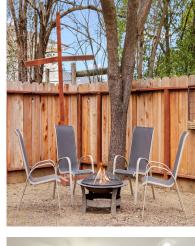

## Updated Morada Home

9409 N. MADELEINE DRIVE, STOCKTON, CA 95212

This fabulous home is located in the highly desirable Morada area. It's been fully updated top to bottom and inside and out. Some of the renovations include new roof, central heating and air, windows, newer interior, exterior paint and flooring throughout. The open floor plan is functional and inviting, perfect for gatherings. You will enjoy working in the remodeled kitchen. Amenities include granite counter tops, new cabinets, single basin sink, and newer appliances. Love, love, love this backyard with its oversized patio, putting green, raised flower bed, RV parking and beautifully landscaped flower beds, great for entertaining. The list goes on and on, a must see to appreciate!