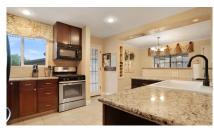

## Updated Morada Home

9409 N. MADELEINE DRIVE, STOCKTON, CA 95212

This fabulous home is located in the highly desirable Morada area. It's been fully updated top to bottom and inside and out. Some of the renovations include new roof, central heating and air, windows, newer interior, exterior paint and flooring throughout. The open floor plan is functional and inviting, perfect for gatherings. You will enjoy working in the remodeled kitchen. Amenities include granite counter tops, new cabinets, single basin sink, and newer appliances. Love, love, love this backyard with its oversized patio, putting green, raised flower bed, RV parking and beautifully landscaped flower beds, great for entertaining. The list goes on and on, a must see to appreciate!