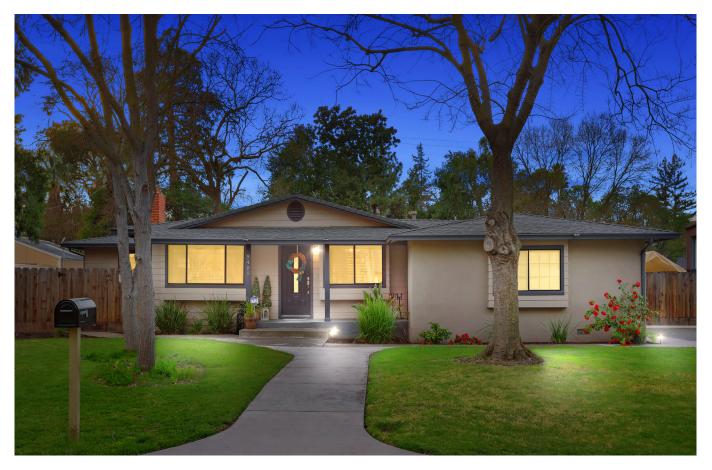

## Updated Morada Home

9409 N. MADELEINE DRIVE, STOCKTON, CA 95212

This fabulous home is located in the highly desirable Morada area. It's been fully updated top to bottom and inside and out. Some of the renovations include new roof, central heating and air, windows, newer interior, exterior paint and flooring throughout. The open floor plan is functional and inviting, perfect for gatherings. You will enjoy working in the remodeled kitchen. Amenities include granite counter tops, new cabinets, single basin sink, and newer appliances. Love, love, love this backyard with its oversized patio, putting green, raised flower bed, RV parking and beautifully landscaped flower beds, great for entertaining. The list goes on and on, a must see to appreciate!

## **FEATURES**

- 3Bd/2Ba
- Built in 1957
- Ranch Style
- Situated in Desirable Morada Neighborhood
- Recently Updated
- Large Yard

- Beautiful Landscaping
- New Flooring Throughout
- Putting Green
- Updated Kitchen
- RV Parking