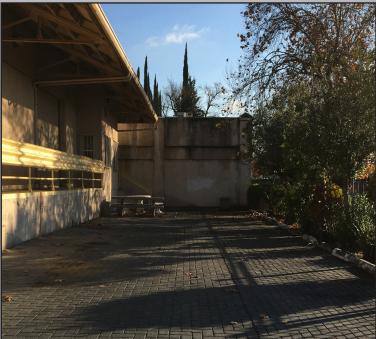

## Warehouse + Yard for Lease

1030 N. Union St. - Warehouse + Yard

Conveniently located warehouse and large yard available now. Warehouse is 3,000 SF with cement floors, high ceilings, roll-up doors. Yard is paved and fully fenced with wrought-iron railings. Yard size is 22,500 SF (.52 acres).

- Private Restrooms
- Raised Floor
- 1.2 acre yard, paved and gated
- Large warehouse, ready to occupy
- Half acre yard, paved and fully fenced
- Convenient location near downtown
- Listed rate may not include certain utilities, building services and property expenses