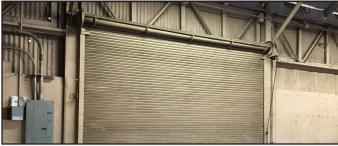

## Warehouse + Yard for Lease

1030 N. Union St. - Warehouse + Yard

Conveniently located warehouse and large yard available now. Warehouse is 3,000 SF with cement floors, high ceilings, roll-up doors. Yard is paved and fully fenced with wrought-iron railings. Yard size is 22,500 SF (.52 acres).

- Private Restrooms
- Raised Floor
- 1.2 acre yard, paved and gated
- Large warehouse, ready to occupy
- Half acre yard, paved and fully fenced
- Convenient location near downtown
- Listed rate may not include certain utilities, building services and property expenses