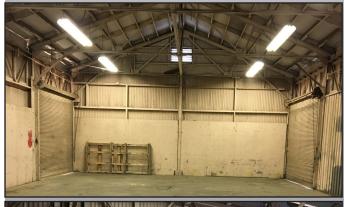

## Warehouse + Yard for Lease

1030 N. Union St. - Warehouse + Yard

Conveniently located warehouse and large yard available now. Warehouse is 3,000 SF with cement floors, high ceilings, roll-up doors. Yard is paved and fully fenced with wrought-iron railings. Yard size is 22,500 SF (.52 acres).

- Private Restrooms
- Raised Floor
- 1.2 acre yard, paved and gated
- Large warehouse, ready to occupy
- Half acre yard, paved and fully fenced
- Convenient location near downtown
- Listed rate may not include certain utilities, building services and property expenses