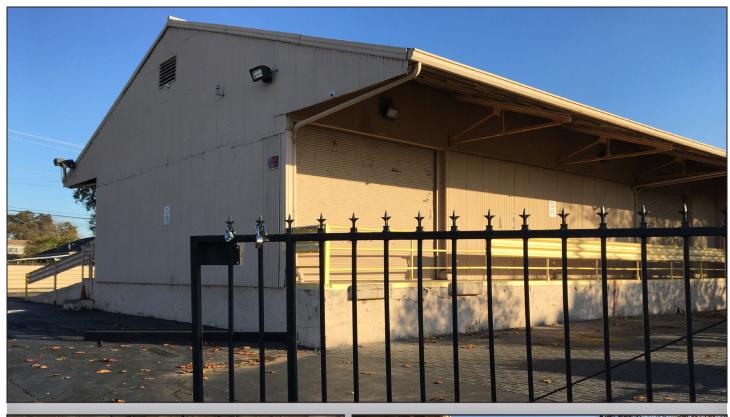

## 1030 North Union St

## Warehouse + Yard for Lease

1030 N. Union St. - Warehouse + Yard

Conveniently located warehouse and large yard available now. Warehouse is 3,000 SF with cement floors, high ceilings, roll-up doors. Yard is paved and fully fenced with wrought-iron railings. Yard size is 22,500 SF (.52 acres).

- Private Restrooms
- Raised Floor
- 1.2 acre yard, paved and gated
- Large warehouse, ready to occupy
- Half acre yard, paved and fully fenced
- Convenient location near downtown
- Listed rate may not include certain utilities, building services and property expenses