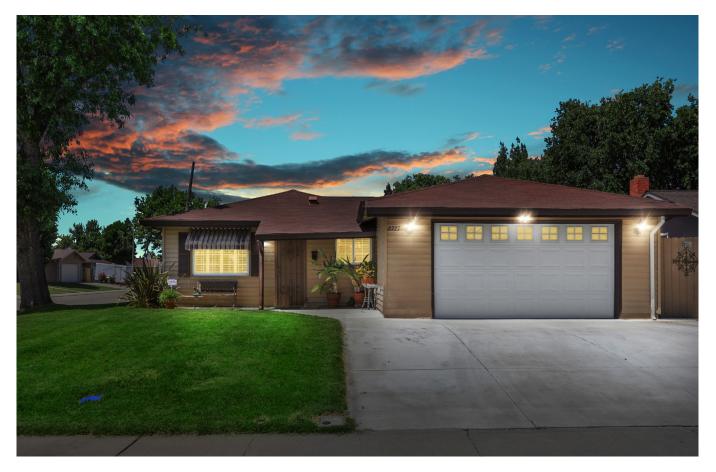

## Elegant Parkwoods Home

2727 SUMAC AVENUE, STOCKTON, CA 95207

Come take peek at this lovely home in the Parkwoods subdivision. Situated on an oversized corner lot, this home is in move in ready condition. Interior features include, tile kitchen counter tops, a brand new stove top, separate living and family room. The house has been refreshed with new carpet and paint throughout. Enjoy your Summer evenings in a backyard with enough space to host large events. BBQ on the custom patio or play a lawn game in the open grass area.

## **FEATURES**

- Ranch Style Home
- Interior Sq. Ft. 1,224
- Perfect Backyard for Entertaining
- 3 Bed/2 Bath

- Oversized Corner Lot
- Brand New Stove Top
- Custom Patio
- Move in Ready

\$285,000 | 3BD | 2BA | 2-Car Garage