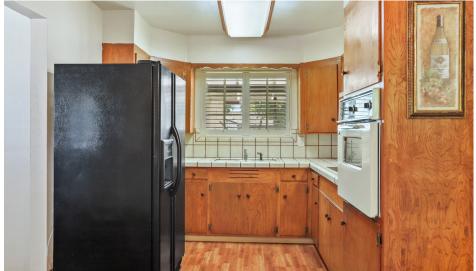

## Elegant Parkwoods Home

2727 SUMAC AVENUE, STOCKTON, CA 95207

Come take peek at this lovely home in the Parkwoods subdivision. Situated on an oversized corner lot, this home is in move in ready condition. Interior features include, tile kitchen counter tops, a brand new stove top, separate living and family room. The house has been refreshed with new carpet and paint throughout. Enjoy your Summer evenings in a backyard with enough space to host large events. BBQ on the custom patio or play a lawn game in the open grass area.

## **FEATURES**

- Ranch Style Home
- Interior Sq. Ft. 1,224
- Perfect Backyard for Entertaining
- 3 Bed/2 Bath

- Oversized Corner Lot
- Brand New Stove Top
- Custom Patio
- Move in Ready

\$285,000 | 3BD | 2BA | 2-Car Garage