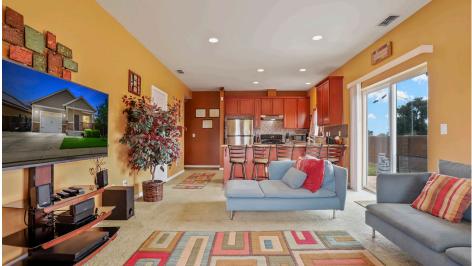

## Modern Living

2092 SOUTH DEL REY CT, STOCKTON, CA 95215

Don't let this one pass you by This one is a little bit country and a little bit City and is move in ready. This was previously the model home for the Terra Del Sol development and has many desirable green features. Kitchen appliances are all electric GE energy star rated. You will stay cool this Summer using the central air system as much as you desire. No need to worry about the utility bill either because this house has a (owned) solar system installed. The Kitchen is open to the family room and has all stainless steel appliances, including the refrigerator, and also boasts beautiful granite counter tops and a dining bar. The sale of this home includes the stackable washer and dryer unit and the outdoor play-set. Relax and have a BBQ on a cool summer evening on your custom stamped cement patio while the children have fun on the play-set. Convenient location for freeway access.

## **FEATURES**

- Ranch Style Home
- Interior Sq. Ft. 1,268
- Large Backyard
- 3 Bed/2 Bath
- Central Air

- Stainless Steel Appliances
- Granite Countertops
- Owned Solar System
- Play Structure
- Move in Ready