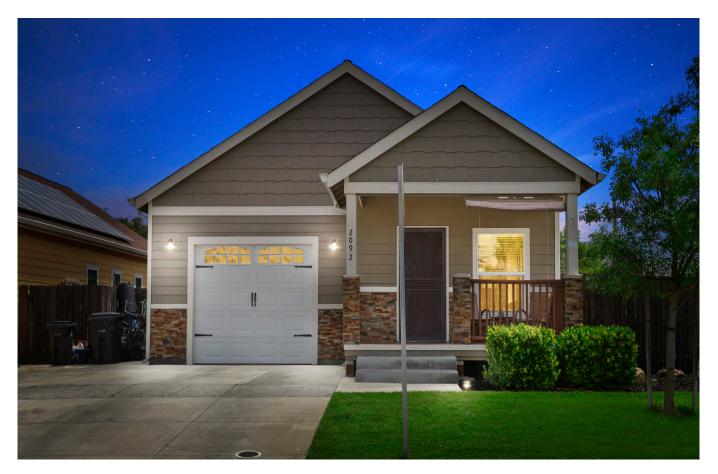

## Modern Living

2092 SOUTH DEL REY CT, STOCKTON, CA 95215

Don't let this one pass you by This one is a little bit country and a little bit City and is move in ready. This was previously the model home for the Terra Del Sol development and has many desirable green features. Kitchen appliances are all electric GE energy star rated. You will stay cool this Summer using the central air system as much as you desire. No need to worry about the utility bill either because this house has a (owned) solar system installed. The Kitchen is open to the family room and has all stainless steel appliances, including the refrigerator, and also boasts beautiful granite counter tops and a dining bar. The sale of this home includes the stackable washer and dryer unit and the outdoor play-set. Relax and have a BBQ on a cool summer evening on your custom stamped cement patio while the children have fun on the play-set. Convenient location for freeway access.

## **FEATURES**

- Ranch Style Home
- Interior Sq. Ft. 1,268
- Large Backyard
- 3 Bed/2 Bath
- Central Air

- Stainless Steel Appliances
- Granite Countertops
- Owned Solar System
- Play Structure
- Move in Ready