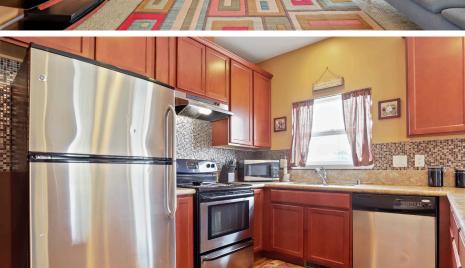

## Modern Living

2092 SOUTH DEL REY CT, STOCKTON, CA 95215

Don't let this one pass you by This one is a little bit country and a little bit City and is move in ready. This was previously the model home for the Terra Del Sol development and has many desirable green features. Kitchen appliances are all electric GE energy star rated. You will stay cool this Summer using the central air system as much as you desire. No need to worry about the utility bill either because this house has a (owned) solar system installed. The Kitchen is open to the family room and has all stainless steel appliances, including the refrigerator, and also boasts beautiful granite counter tops and a dining bar. The sale of this home includes the stackable washer and dryer unit and the outdoor play-set. Relax and have a BBQ on a cool summer evening on your custom stamped cement patio while the children have fun on the play-set. Convenient location for freeway access.

## **FEATURES**

- Ranch Style Home
- Interior Sq. Ft. 1,268
- Large Backyard
- 3 Bed/2 Bath
- Central Air

- Stainless Steel Appliances
- Granite Countertops
- Owned Solar System
- Play Structure
- Move in Ready