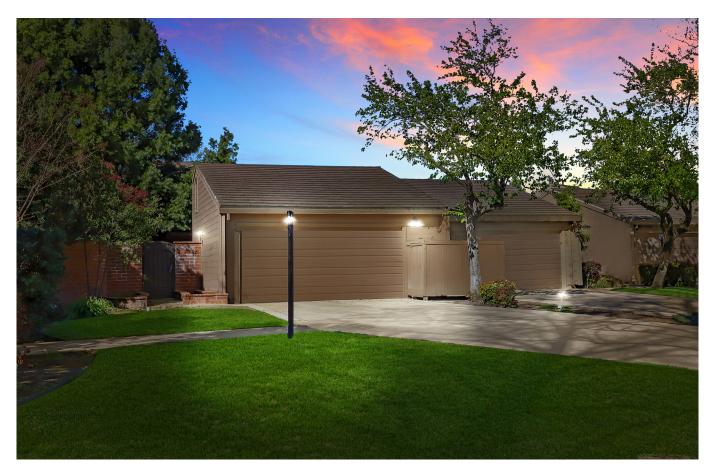

## Stunning Lakeside Condo

5523 GROUSE RUN DRIVE, STOCKTON, CA 95207

Contemporary condominium located right on the water at Quail Lakes. This condo is a perfect site for entertaining with spectacular sunsets out on the deck or, should you prefer to be inside, a dining bar where friends and family can gather. The Condominium features built-ins throughout, a wet bar, a fireplace in the large family room and several skylights that cast a wonderful light and shadow effect on the interior spaces. The condo is located directly across from Atherton Park and has easy access to nearby shopping and Interstate 5.

- Single Story
- Interior Sq. Ft. 2,312
- Exterior Sq. Ft. 4,347
- 3 bed/2 bath
- Mixture of Carpet and Tile Flooring

- 2-Car Garage + Driveway
- Backyard with Covered Patio
- Dock with Lake Access
- Wet Bar
- Move in Ready