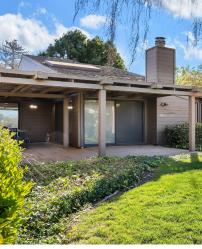

## Stunning Lakeside Condo

5523 GROUSE RUN DRIVE, STOCKTON, CA 95207

Contemporary condominium located right on the water at Quail Lakes. This condo is a perfect site for entertaining with spectacular sunsets out on the deck or, should you prefer to be inside, a dining bar where friends and family can gather. The Condominium features built-ins throughout, a wet bar, a fireplace in the large family room and several skylights that cast a wonderful light and shadow effect on the interior spaces. The condo is located directly across from Atherton Park and has easy access to nearby shopping and Interstate 5.

- Single Story
- Interior Sq. Ft. 2,312
- Exterior Sq. Ft. 4,347
- 3 bed/2 bath
- Mixture of Carpet and Tile Flooring

- 2-Car Garage + Driveway
- Backyard with Covered Patio
- Dock with Lake Access
- Wet Bar
- Move in Ready