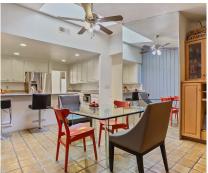

## Stunning Lakeside Condo

5523 GROUSE RUN DRIVE, STOCKTON, CA 95207

Contemporary condominium located right on the water at Quail Lakes. This condo is a perfect site for entertaining with spectacular sunsets out on the deck or, should you prefer to be inside, a dining bar where friends and family can gather. The Condominium features built-ins throughout, a wet bar, a fireplace in the large family room and several skylights that cast a wonderful light and shadow effect on the interior spaces. The condo is located directly across from Atherton Park and has easy access to nearby shopping and Interstate 5.

- Single Story
- Interior Sq. Ft. 2,312
- Exterior Sq. Ft. 4,347
- 3 bed/2 bath
- Mixture of Carpet and Tile Flooring

- 2-Car Garage + Driveway
- Backyard with Covered Patio
- Dock with Lake Access
- Wet Bar
- Move in Ready