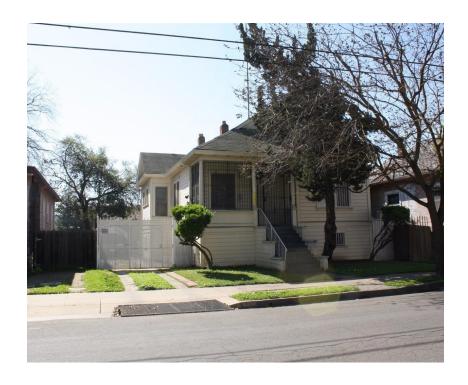

## 28 W Flora, Stockton

This 1907 Colonial style home is perfect for that investor who is looking to add to their portfolio or first time home buyer. This home is located within walking distance to Ballpark, Arena, Movie Complex, Public Library, Public Transportation and easy freeway access.

## **Home Characteristics**

- Interior Sq. Ft. 1261
- Lot Sq. Ft. 0.1148 ac
- 2 bed/1.5 bath
- Central heat and air
- Formal Dining Room
- Dining space in kitchen
- RV parking
- Long term tenant