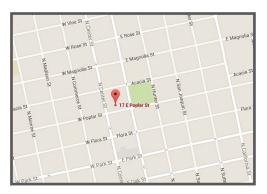

## **Eden Square**

This is a hard-to-find large, open building in Central Stockton. Its flexible layout, with up to 11,000 SF, has many potential uses.

The building is ideal for daycare or preschool, gym/fitness center, church, or many types of program space.

Private parking lot with 20 spaces off El Dorado Street. Large gated outdoor yard with a separate entrance on Poplar Street.

Call for your tour today!

## **Building Statistics**

- Great location across from Eden Park
- Divisible from 1,511 SF up to 11,000 SF
- Gated outdoor yard area
- Open floor plan, exposed brick
- Private parking lot
- Rent is Negotiable!

## Address / Location

Eden Square 17 E. Poplar Street Stockton, CA 95202

## **Contact**

Mahala Burns, Broker BRE# 01082668 (209) 235-5231 mburns@cortco.com