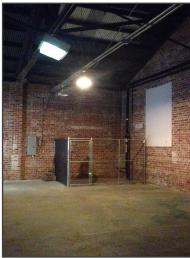

## **Eden Square**

This is a hard-to-find large, open building in Central Stockton. Its flexible layout, with up to 11,000 SF, has many potential uses.

The building is ideal for daycare or preschool, gym/fitness center, church, or many types of program space.

## **Building Statistics**

- Great location across from Eden Park
- Divisible from 1,511 SF up to 11,000 SF
- Gated outdoor yard area
- Open floor plan, exposed brick
- Private parking lot
- Rent is Negotiable!