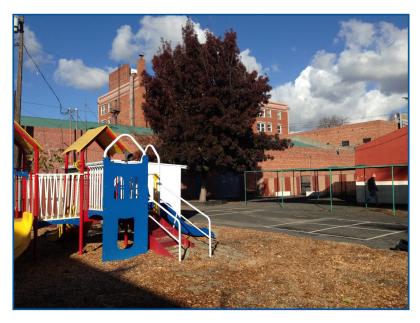

Private parking lot with 20 spaces off El Dorado Street. Large gated outdoor yard with a separate entrance on Poplar Street.

Call for your tour today!

## **Building Statistics**

- Great location across from Eden Park
- Divisible from 1,511 SF up to 11,000 SF
- Gated outdoor yard area
- Open floor plan, exposed brick
- Private parking lot
- Rent is Negotiable!