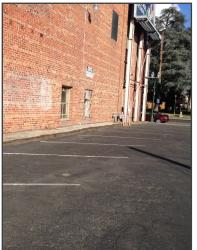

Private parking lot with 20 spaces off El Dorado Street. Large gated outdoor yard with a separate entrance on Poplar Street.

Call for your tour today!

## **Building Statistics**

- Great location across from Eden Park
- Divisible from 1,511 SF up to 11,000 SF
- Gated outdoor yard area
- Open floor plan, exposed brick
- Private parking lot
- Rent is Negotiable!