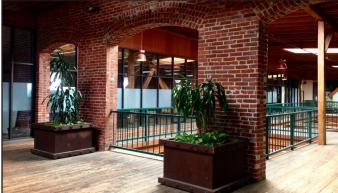

## Waterfront Warehouse - Office + Retail Space

This is a beautiful historic waterfront property! Various sizes of office and retail space are available. This building offers a varied tenant mix from professional office to retail including three eateries and waterfront dining at Nena's Mexican Restaurant. Home to the Greater Stockton Chamber of Commerce, this renovated warehouse has a relaxed atmosphere with exposed wood beams and a picturesque amphitheater with landscaped grounds. Parking is available in the gated lot at the East end of the building and additional on-street parking around the building. The building offers views of the new Downtown Marina just steps away, and the Ports Baseball Stadium, Stockton Events Center and the University Plaza Waterfront Hotel on the North Shore of the Delta. The building is in close proximity to the New Waterfront Promenade and Marina Guest Dock. The owners of this building offer superior onsite maintenance and management for their tenants. Constructed in 1875, was built as The Sperry Flour Mill warehouse. The two-story warehouse is the oldest intact building on the banks of the Stockton