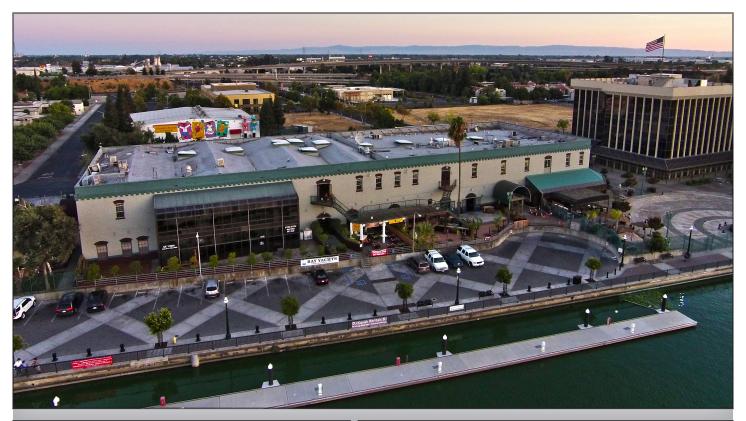

## Waterfront Warehouse - Office + Retail Space

This is a beautiful historic waterfront property! Various sizes of office and retail space are available. This building offers a varied tenant mix from professional office to retail including three eateries and waterfront dining at Nena's Mexican Restaurant. Home to the Greater Stockton Chamber of Commerce, this renovated warehouse has a relaxed atmosphere with exposed wood beams and a picturesque amphitheater with landscaped grounds. Parking is available in the gated lot at the East end of the building and additional on-street parking around the building. The building offers views of the new Downtown Marina just steps away, and the Ports Baseball Stadium, Stockton Events Center and the University Plaza Waterfront Hotel on the North Shore of the Delta. The building is in close proximity to the New Waterfront Promenade and Marina Guest Dock. The owners of this building offer superior onsite maintenance and management for their tenants. Constructed in 1875, was built as The Sperry Flour Mill warehouse. The two-story warehouse is the oldest intact building on the banks of the Stockton

## **Building Statistics**

- Professional Office and Retail Spaces
- Stunning Water Views
- Private Gated Parking Lot 105 Spaces
- Close Proximity to Freeways

Contact Broker for Lease Rates

Mahala Burns BRE# 01082668 | (209) 235-5231 mburns@cortco.com 343 East Main Street 10th Floor, Stockton, CA 95202