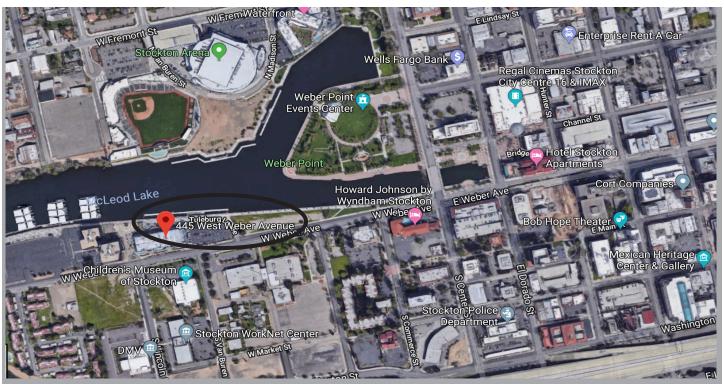

## Waterfront Warehouse - Office + Retail Space

This is a beautiful historic waterfront property! Various sizes of office and retail space are available. This building offers a varied tenant mix from professional office to retail including three eateries and waterfront dining at Nena's Mexican Restaurant. Home to the Greater Stockton Chamber of Commerce, this renovated warehouse has a relaxed atmosphere with exposed wood beams and a picturesque amphitheater with landscaped grounds. Parking is available in the gated lot at the East end of the building and additional on-street parking around the building. The building offers views of the new Downtown Marina just steps away, and the Ports Baseball Stadium, Stockton Events Center and the University Plaza Waterfront Hotel on the North Shore of the Delta. The building is in close proximity to the New Waterfront Promenade and Marina Guest Dock. The owners of this building offer superior onsite maintenance and management for their tenants. Constructed in 1875, was built as The Sperry Flour Mill warehouse. The two-story warehouse is the oldest intact building on the banks of the Stockton