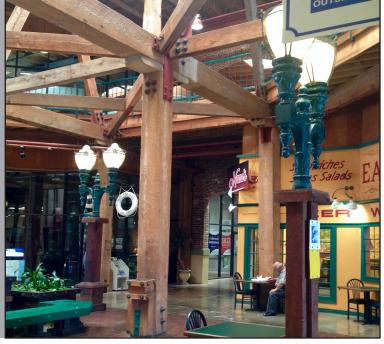

## Waterfront Warehouse - Office + Retail Space

This is a beautiful historic waterfront property! Various sizes of office and retail space are available. This building offers a varied tenant mix from professional office to retail including three eateries and waterfront dining at Nena's Mexican Restaurant. Home to the Greater Stockton Chamber of Commerce, this renovated warehouse has a relaxed atmosphere with exposed wood beams and a picturesque amphitheater with landscaped grounds. Parking is available in the gated lot at the East end of the building and additional on-street parking around the building. The building offers views of the new Downtown Marina just steps away, and the Ports Baseball Stadium, Stockton Events Center and the University Plaza Waterfront Hotel on the North Shore of the Delta. The building is in close proximity to the New Waterfront Promenade and Marina Guest Dock. The owners of this building offer superior onsite maintenance and management for their tenants. Constructed in 1875, was built as The Sperry Flour Mill warehouse. The two-story warehouse is the oldest intact building on the banks of the Stockton